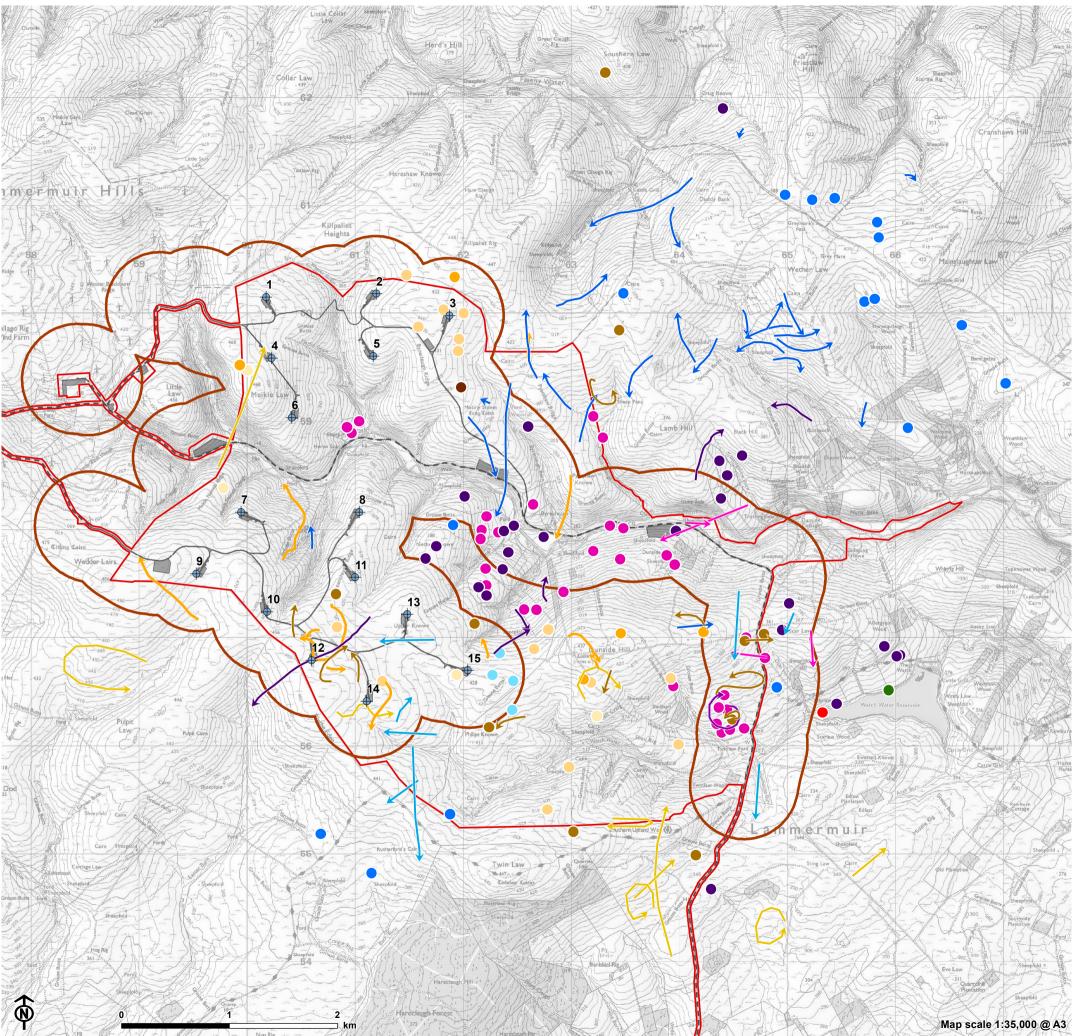

for EDF Renewables

Figure 7.19: Non-Breeding Wader Activity: September 2020 to August 2022

Turbine

Site Boundary

Infratructure

---- Existing track

Breeding wader / Wintering bird study area