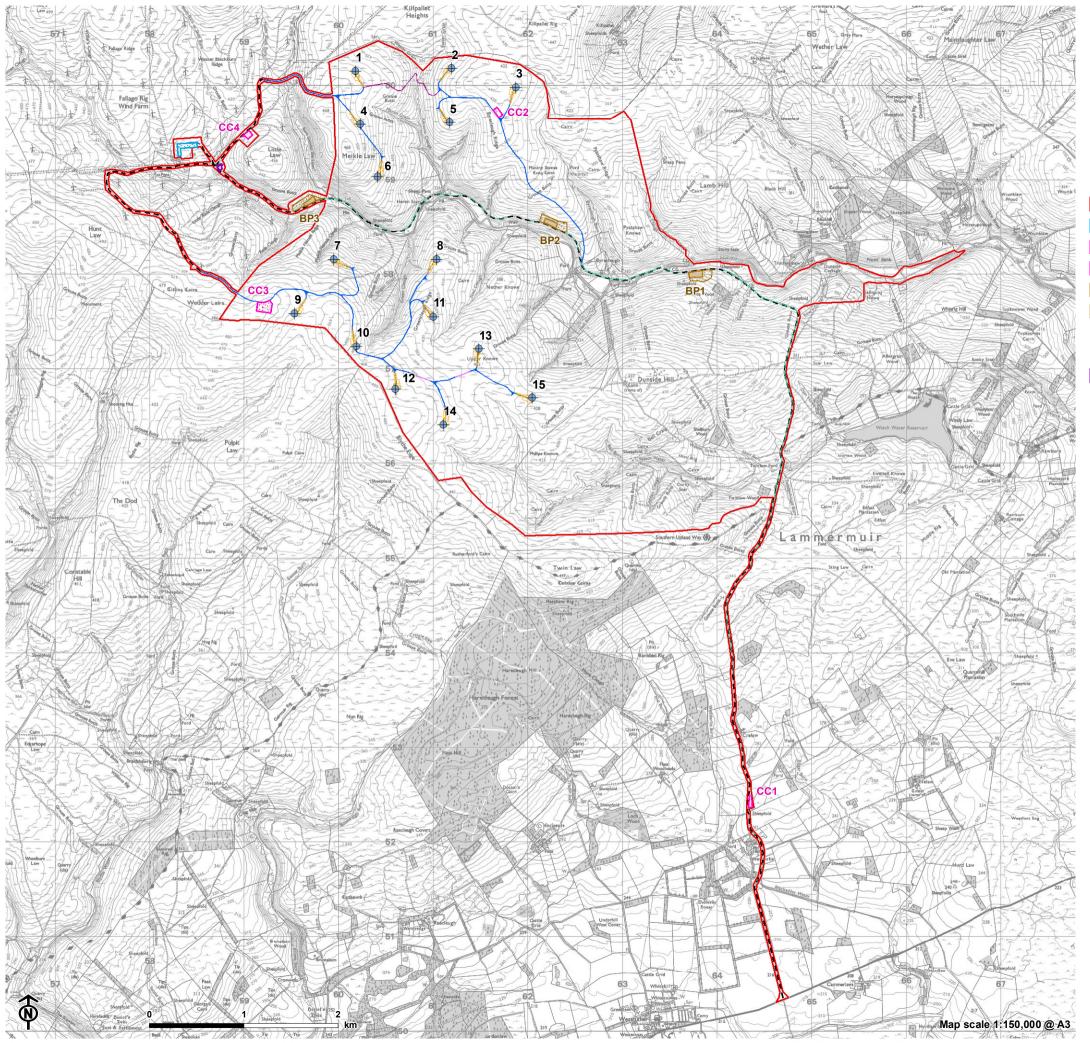

## Figure 2.2: Layout 13: Final Layout

Turbine

 $\blacklozenge$ 

- Site Boundary
- Substation extension
- Construction compound
  - Existing construction compound
  - Borrow pit
- Borrow pit search area
  - Temporary hardstanding
  - Permanent hardstanding
- Battery storage
  - Proposed new track (floating)
  - Proposed new track
  - Proposed light vehicle track (3m wide)
  - Proposed existing track upgrade
- --- Existing track